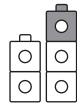

## Lesson Check (1.0A.C.6)

I. Use the picture. Write a doubles plus one number sentence.

\_\_\_ + \_\_\_ + \_\_\_

2. Which doubles fact helps you solve 8 + 7 = 15? Write the number sentence.

\_\_\_ + \_\_\_ + \_\_\_