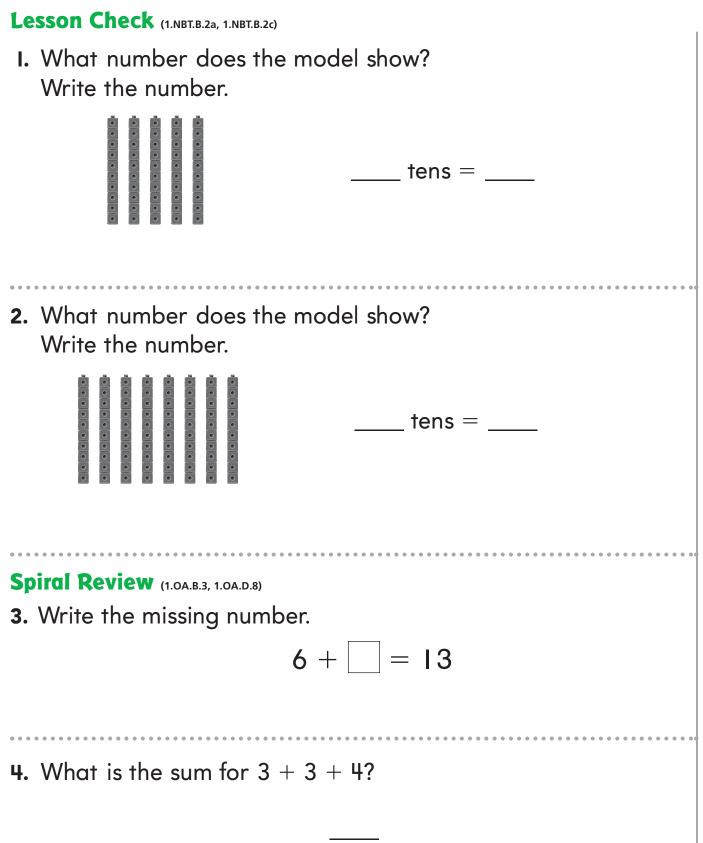

| Name                                                                                     | Practice and Homework                                               |
|------------------------------------------------------------------------------------------|---------------------------------------------------------------------|
| Tens                                                                                     | Lesson 6.5                                                          |
| Use . Make groups of ten.<br>Write the tens and ones.                                    | Common<br>Core<br>1.NBT.B.2a, 1.NBT.B.2c<br>Understand place value. |
| I. 90 ones                                                                               |                                                                     |
| tens = ones                                                                              | tens =<br>ninety                                                    |
| <b>2.</b> 50 ones                                                                        |                                                                     |
| tens = ones                                                                              | $\_$ tens = $\_$ fifty                                              |
| <b>3.</b> 40 ones                                                                        |                                                                     |
| tens = ones                                                                              | $\underline{\qquad}$ tens = $\underline{\qquad}$ forty              |
| Problem Solving Red                                                                      |                                                                     |
| Look at the model. Write the number.                                                     |                                                                     |
| <b>4.</b> What number does the model show?                                               |                                                                     |
|                                                                                          |                                                                     |
| <ul><li><b>5.</b> Math Draw a quick picture and write a number to show thirty.</li></ul> |                                                                     |